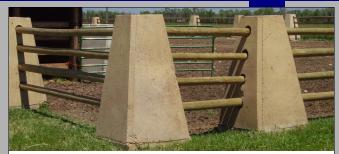

#### **Corner Knob Block**

\$185 Stone-Face

\$160 Plain

(Above picture shows corner, large and cap knob blocks)

**Fence Posts** 

5' x 2' x 2' base 5' x 3' x 3' base 1' x 1' top 1' x 1' top (6,000 lbs) \$185 Small \$235 Large