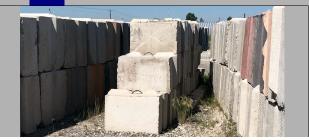

## **Concrete Materials of Montana Pre-Cast Products**

1/2 Yard Retaining Wall Blocks

2' x 2' x 3'

(2,000 lbs)

\$ 75 Each

1-Yard Retaining Wall Blocks (left side of picture)

2'x 2' x 6'

(4,000 lbs)