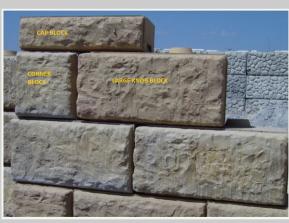

# 2-Yard Retaining Wall Blocks

3' x 3'x 6'

(8000 lbs)

\$160 Plain Sided

\$190 Stone-Face

**Large Knob Block** 2'x 2' x 4' (4700 lbs)

\$160 Stone-Face

\$140 Plain

Cap Block 1'3"x 5'

(2350 lbs)

\$130 Stone-Face

\$110 Plain

Half Knob Block 2'x 2.5'

(2350 lbs)

\$130 Stone-Face

\$110 Plain

#### **Corner Knob Block**

\$185 Stone-Face

\$160 Plain

(Above picture shows corner, large and cap knob blocks)

**Fence Posts** 

5' x 2' x 2' base 5' x 3' x 3' base 1' x 1' top 1' x 1' top (6,000 lbs) \$185 Small \$235 Large