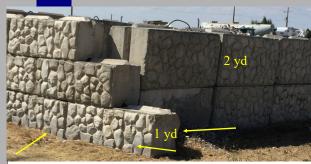

## **Concrete Materials of Montana Pre-Cast Products**

1/2 Yard Retaining Wall Blocks

2' x 2' x 3'

(2,000 lbs)

\$ 75 Each

1-Yard Retaining Wall Blocks (left side of picture)

2'x 2' x 6'

(4,000 lbs)

# 2-Yard Retaining Wall Blocks

3' x 3'x 6'

(8000 lbs)

\$160 Plain Sided

\$190 Stone-Face

**Large Knob Block** 2'x 2' x 4' (4700 lbs)

\$160 Stone-Face

\$140 Plain