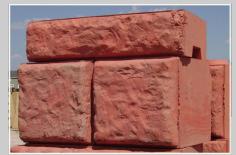

## **Concrete Materials of Montana Pre-Cast Products**

1/2 Yard Retaining Wall Blocks

2' x 2' x 3'

(2,000 lbs)

\$ 75 Each

1-Yard Retaining Wall Blocks (left side of picture)

2'x 2' x 6'

(4,000 lbs)

\$110 Plain Sided

\$140 Stone-Face